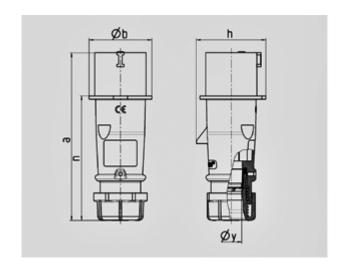

Connection technology Screw terminals

| Drawing                  | Amp.  | l            | 16    |       |     | 32         |      |
|--------------------------|-------|--------------|-------|-------|-----|------------|------|
| 2 MB 217                 | Poles | 3            | 4     | 5     | 3   | 4          | 5    |
| Dim. in mm               | а     | 142          | 147   | 147   | 186 | 186        | 180  |
|                          | b     | 53           | 59    | 67    | 70  | 70         | 77   |
|                          | h     | 59           | 69,4  | 76    | 81  | 81         | 89,5 |
|                          | n     | 105,2        | 110,5 | 110,5 | 141 | 141        | 135  |
|                          | у     | 14,5         | 16    | 16    | 22  | 22         | 22   |
| Terminal for cond. cross |       | 1            | 1     | 1     | 2,5 | 2,5        | 2,5  |
| section (mm²) minmax.    |       | <b>—</b> 2,5 | —2,5  | —2,5  | -6  | <b>—</b> 6 | -6   |